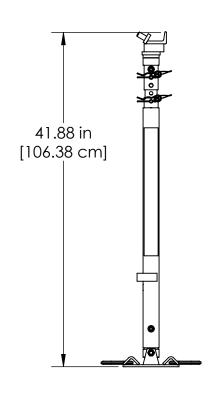

STRUT WEIGHT: 22 lbs/9.98 kg

SHEET 1OF 2

DATE UPDATED: 9/28/2018

REV: Α

SHORT GREEN LITE STRUT

PART NO. SGL-STRT

**STORAGE** 

DATE UPDATED: 10/3/2018