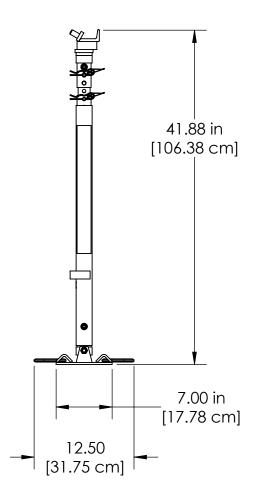

STRUT WEIGHT: 29 lbs/13.15 kg

SHEET 1OF 2

LONG GREEN LITE STRUT

DATE UPDATED: 9/28/2018

**GLX-STRT** 

PART NO.

REV: Α

RES-Q-JACK<sup>\*</sup> STABILIZATION ELEVATED