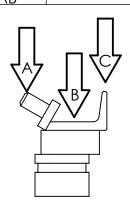

DATE UPDATED: 9/28/2018

REV:

RES-Q-JAC

LONG GREEN LITE STRUT

PART NO.
GLX-STRT

| LOAD RATING (2:1 SAFETY FACTOR) |                |           |           |  |
|---------------------------------|----------------|-----------|-----------|--|
| LOCATION                        | •              | WLL (lbs) | WLL (kgs) |  |
| Α                               | ROUND<br>POINT | 2,100     | 952       |  |
| В                               | COLUMN         | 2,500     | 1,133     |  |
| С                               | CHAIN<br>GRAB  | 1,900     | 861       |  |