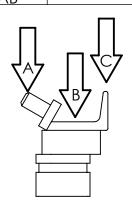

DATE UPDATED: 9/28/2018

REV:

RES-Q-JAC

LONG GREEN LITE STRUT

PART NO.
GLX-STRT

| LOAD RATING (2:1 SAFETY FACTOR) |                |           |           |  |
|---------------------------------|----------------|-----------|-----------|--|
| LOCATION                        | •              | WLL (lbs) | WLL (kgs) |  |
| Α                               | ROUND<br>POINT | 2,100     | 952       |  |
| В                               | COLUMN         | 2,500     | 1,133     |  |
| С                               | CHAIN<br>GRAB  | 1,900     | 861       |  |

STRUT WEIGHT: 29 lbs/13.15 kg

SHEET 1OF 2

LONG GREEN LITE STRUT

DATE UPDATED: 9/28/2018

**GLX-STRT** 

PART NO.

REV: Α

RES-Q-JACK<sup>\*</sup> STABILIZATION ELEVATED