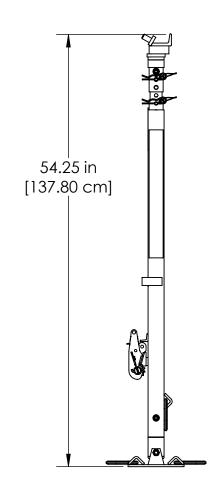

STORAGE

DATE UPDATED: 9/28/2018

REV:

RES-Q-JACK

SHORT GREEN LITE STRUT

PART NO.
SGL-STRT

| LOAD RATING (2:1 SAFETY FACTOR) |                |           |           |  |
|---------------------------------|----------------|-----------|-----------|--|
| LOCATION                        | •              | WLL (lbs) | WLL (kgs) |  |
| Α                               | ROUND<br>POINT | 2,100     | 952       |  |
| В                               | COLUMN         | 2,500     | 1,133     |  |
| С                               | CHAIN<br>Grab  | 1,900     | 861       |  |

STRUT WEIGHT: 22 lbs/9.98 kg

SHEET 1OF 2

DATE UPDATED: 9/28/2018

REV: Α

SHORT GREEN LITE STRUT

PART NO. SGL-STRT

**STORAGE** 

DATE UPDATED: 10/3/2018