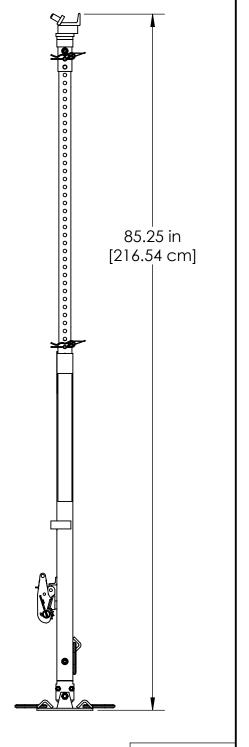

STRUT WEIGHT: 29 lbs/13.15 kg

SHEET 1OF 2

LONG GREEN LITE STRUT

DATE UPDATED: 9/28/2018

**GLX-STRT** 

PART NO.

REV: Α

RES-Q-JACK<sup>\*</sup> STABILIZATION ELEVATED