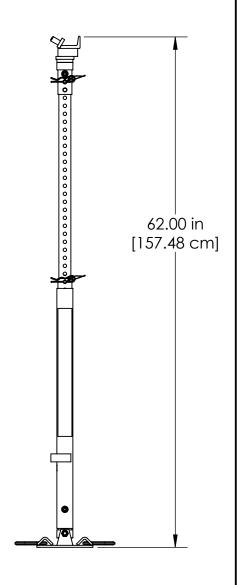

STRUT WEIGHT: 29 lbs/13.15 kg

SHEET 1OF 2

LONG GREEN LITE STRUT

DATE UPDATED: 9/28/2018

**GLX-STRT** 

PART NO.

REV: Α

RES-Q-JACK<sup>\*</sup> STABILIZATION ELEVATED