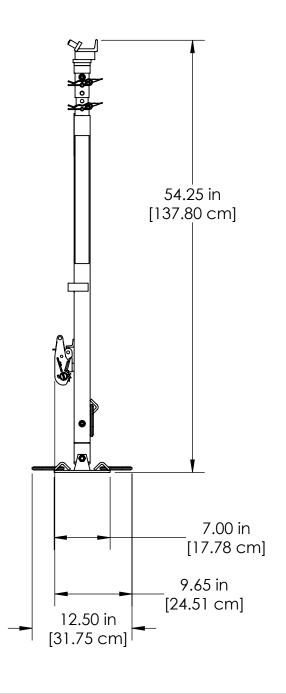

STORAGE

DATE UPDATED: 9/28/2018

REV:

RES-Q-JACK

SHORT GREEN LITE STRUT

PART NO.
SGL-STRT

| LOAD RATING (2:1 SAFETY FACTOR) |                |           |           |  |
|---------------------------------|----------------|-----------|-----------|--|
| LOCATION                        | •              | WLL (lbs) | WLL (kgs) |  |
| Α                               | ROUND<br>POINT | 2,100     | 952       |  |
| В                               | COLUMN         | 2,500     | 1,133     |  |
| С                               | CHAIN<br>Grab  | 1,900     | 861       |  |

STRUT WEIGHT: 22 lbs/9.98 kg

SHEET 1OF 2

DATE UPDATED: 9/28/2018

REV: Α

SHORT GREEN LITE STRUT

PART NO. SGL-STRT

**STORAGE** 

DATE UPDATED: 10/3/2018