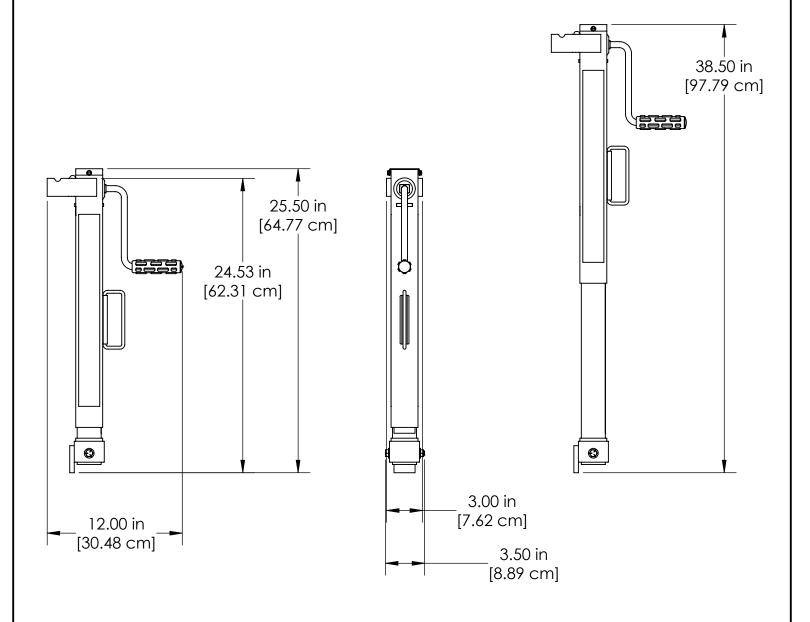

REV: Α

**GREEN LITE JACK** 

PART NO. **GLX-JACK** 

LIFTING WLL: 2,500 LBS/1,133.98 KGS TRAVEL: 12 IN/30.48 CM

WEIGHT: 12 LBS/5.44 KGS