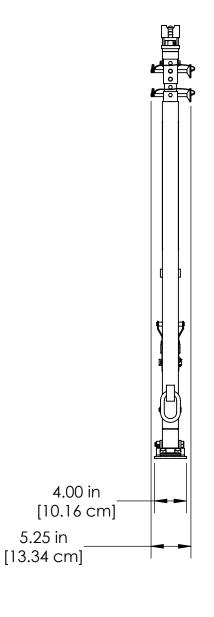

STRUT WEIGHT: 29 lbs/13.15 kg

SHEET 1OF 2

LONG GREEN LITE STRUT

DATE UPDATED: 9/28/2018

**GLX-STRT** 

PART NO.

REV: Α

RES-Q-JACK<sup>\*</sup> STABILIZATION ELEVATED