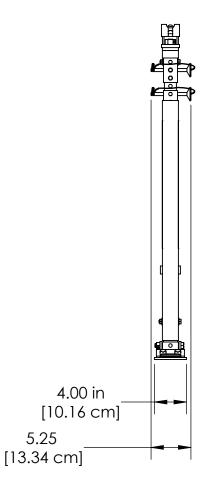

STRUT WEIGHT: 22 lbs/9.98 kg

SHEET 1OF 2

DATE UPDATED: 9/28/2018

REV: Α

SHORT GREEN LITE STRUT

PART NO. SGL-STRT

**STORAGE** 

DATE UPDATED: 10/3/2018